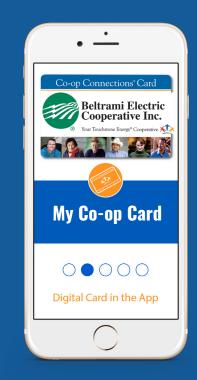

### How will customers show their coupon to receive the discount?

Beltrami Electric Cooperative members will show a plastic Co-op Connections card, print a coupon or redeem the discount on their phone. *Will I receive signage in my business that says I'm a participating member of the program?* 

Yes, Beltrami Electric Cooperative will provide you with a point of sale sticker or window cling that says "I'm a participating business."