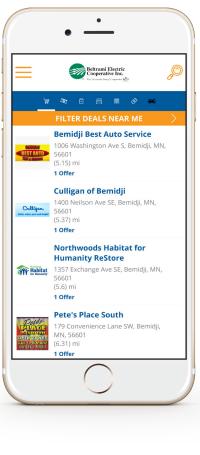

#### What are some features of the Co-op Connections program?

The program allows members to see participating businesses through the mobile app, print coupons straight from their phone or computer and receive deals from national and local businesses.

## *Where can I find a list of participating businesses?*

Visit www.connections.coop to see all of the money saving deals and to shop online. The free mobile app uses GPS to pull nearby discounts. If you join, your business will be listed in both places.

## SEE A FEW OF OUR LOCAL DEALS BELOW

- Bemidji Best Auto Service 10% off labor
- Bemidji Communications 20% off labor
- Bemidji Woolen Mills 10% off total purchase
- Country Kitchen 10% off ticket
- Dunn Bros Coffee 10% off all beverages
- Stittsworth Meats 5% off total order